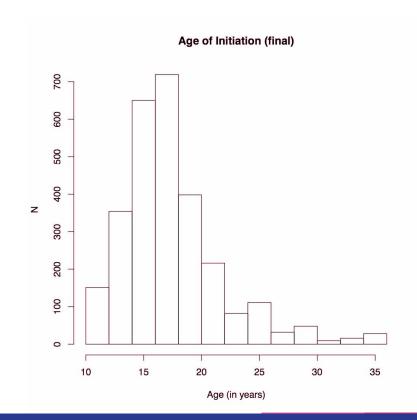

# Age of Initiation (cont.) - adjusted

Max: 35

• Min: 10

Median: 17

• Mode: 18

Mean: 17.98

• SD: 4.34