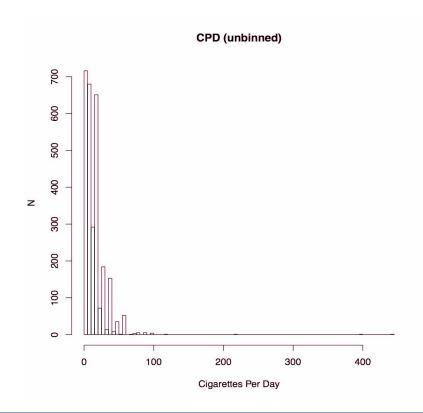

### Cigarettes per day (unbinned)

- Raw -> Adjusted
- Max: 444 -> 60
- Min: 0 -> 1
- Median: 12 -> 12
- Mode: 20 -> 20
- Mean: 16.40 -> 15.95
- SD: 17.92 -> **12.50**

### Unbinned Graphs (raw & adjusted)