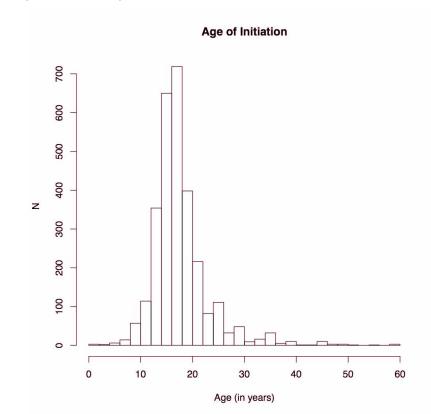

# Age of Initiation (cont.) - raw

Max: 60

• Min: 0

Median: 17

• Mode: 18

Mean: 18.19

• SD: 5.52