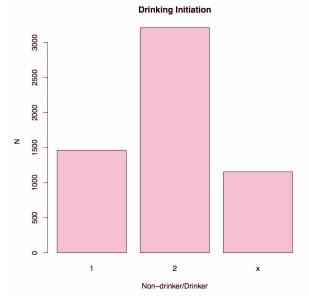

# Smoking Initiation (smoker vs. nonsmoker)

- Smokers: Current/Former/Never (computed)
  - Have you smoked 100 cigarettes in your lifetime?
  - Do you currently smoke (last 30 days)?
- Current and Former smokers both set to 2 (smoker), Never set to 1 (nonsmoker)

# Smoking Initiation (smoker vs. nonsmoker)