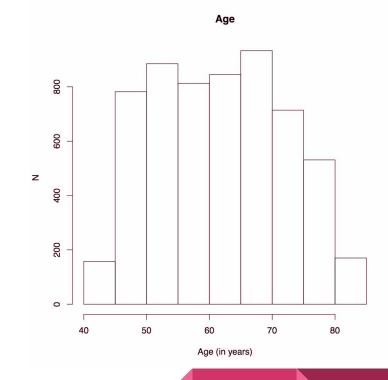

# MESA phenotypes

by Joyce Ling

#### Overview

- 5830 subjects
- Sex:
  - 2807:3023 (male:female)
  - o 48% are male
  - 52% are female



#### Overview

#### Age:

Max: 84

o Min: 44

Median: 62

Mode: 65

Mean: 62.22

o SD: 10.28



# Cigarettes per day (former/current smokers)

On average, about how many cigarettes a day do/did you smoke?

### Binned Graphs (raw & adjusted)





### Cigarettes per day (unbinned)

- Raw -> Adjusted
- Max: 444 -> 60
- Min: 0 -> 1
- Median: 12 -> 12
- Mode: 20 -> 20
- Mean: 16.40 -> 15.95
- SD: 17.92 -> **12.50**

### Unbinned Graphs (raw & adjusted)





# Smoking Initiation (smoker vs. nonsmoker)

- Smokers: Current/Former/Never (computed)
  - Have you smoked 100 cigarettes in your lifetime?
  - Do you currently smoke (last 30 days)?
- Current and Former smokers both set to 2 (smoker), Never set to 1 (nonsmoker)

# Smoking Initiation (smoker vs. nonsmoker)



# Smoking Cessation (current vs. former)

- Current/Former/Never (computed)
- Current set to 2, Former set to 1, Never set to