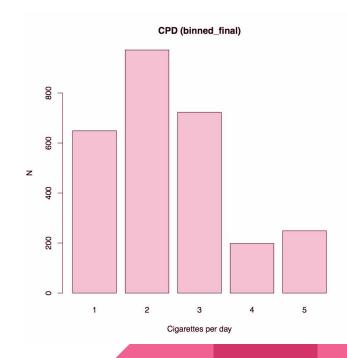

# Cigarettes per day (former/current smokers)

On average, about how many cigarettes a day do/did you smoke?

### Binned Graphs (raw & adjusted)