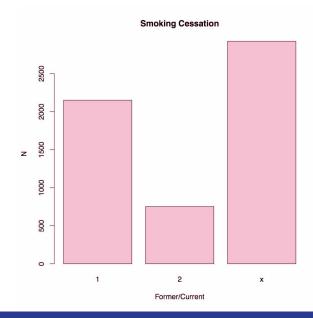

# Smoking Cessation (current vs. former)

- Current/Former/Never (computed)
- Current set to 2, Former set to 1, Never set to missing