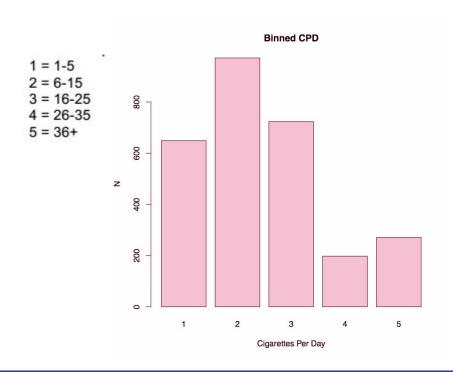

# Cigarettes per day (former/current smokers)

On average, about how many cigarettes a day do/did you smoke?

### Binned Graphs (raw & adjusted)