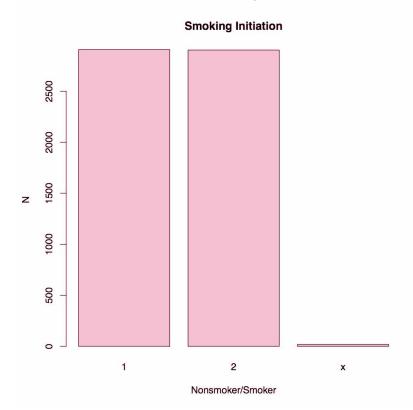

# Smoking Initiation (smoker vs. nonsmoker)

- Smokers: Current/Former/Never (computed)
  - Have you smoked 100 cigarettes in your lifetime?
  - Do you currently smoke (last 30 days)?
- Current and Former smokers both set to 2 (smoker), Never set to 1 (nonsmoker)

# Smoking Initiation (smoker vs. nonsmoker)