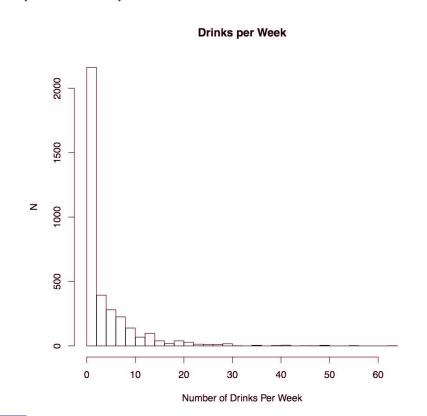

### Drinks per week (cont.) - raw

Max: 64

• Min: 0

Median: 1

Mode: 0

• Mean: 3.89

• SD: 6.40