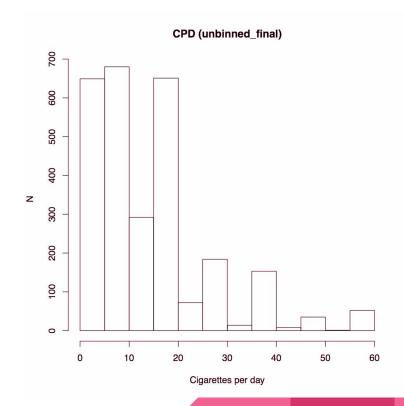

### Cigarettes per day (unbinned)

- Raw -> Adjusted
- Max: 444 -> 60
- Min: 0 -> 1
- Median: 12 -> 12
- Mode: 20 -> 20
- Mean: 16.40 -> 15.95
- SD: 17.92 -> **12.50**

### Unbinned Graphs (raw & adjusted)