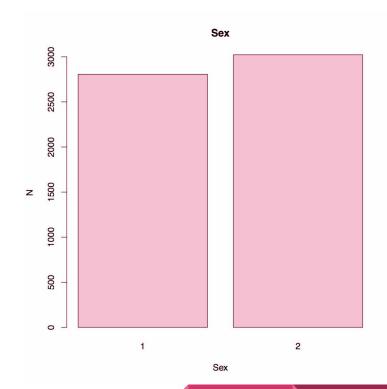

#### Overview

- 5830 subjects
- Sex:
  - 2807:3023 (male:female)
  - o 48% are male
  - 52% are female